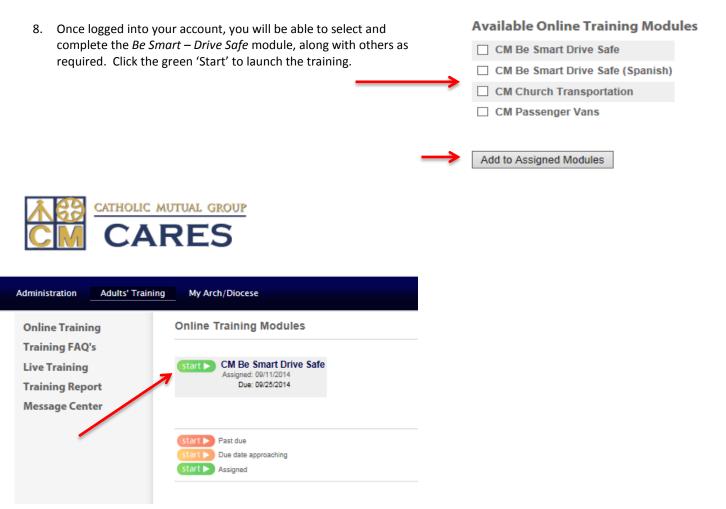

# 7. The system will refresh and ask you to login with your NEW Username and Password.

Please Click HERE to proceed to account set-up and training platform

Please contact in2vate at 1-800-205-5262 for technical questions, web assistance, or site functionality.